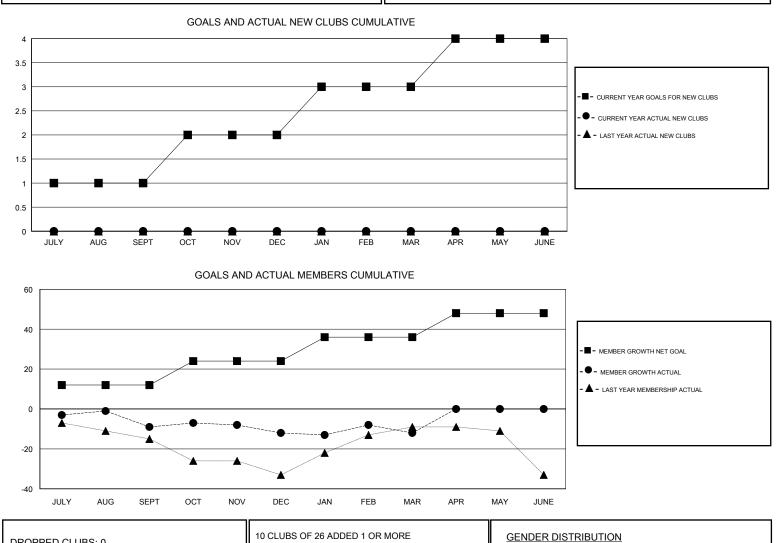

## JOOST PAIJMANS LOCATION ISRAEL GMT CA GMT: Clubs Members RESULTS FOR 2018-2019 RESULTS FOR 2018-2019 NEW CLUB GOAL NEW CLUBS DROPPED CLUBS MEMBER GROWTH NET MEMBER GROWTH DROPPED QUARTER QUARTER GOAL ACTUAL MEMBERS ACTUAL (including transfers) 1 0 0 12 13 16 JULY/AUG/SEPT JULY/AUG/SEPT 1 0 0 12 11 12 OCT/NOV/DEC OCT/NOV/DEC 0 1 0 12 11 11 JAN/FEB/MAR JAN/FEB/MAR 1 0 0 12 0 0 APR/MAY/JUNE APR/MAY/JUNE